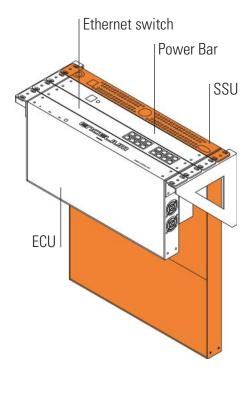

The SSU provides the ability to remotely access a system in order to change system settings or configurations. System performance, energy data or fault messages can be analysed, thereby providing quick and seamless customer support. In addition, optional building automation system interfaces such as BACnet®, OPC and Tridium are available upon request. Each Excellum system requires one SSU, typically located near the electrical box or a patch panel, mounted with an ECU and an Ethernet Switch.

Component of this data sheet is indicated in red.