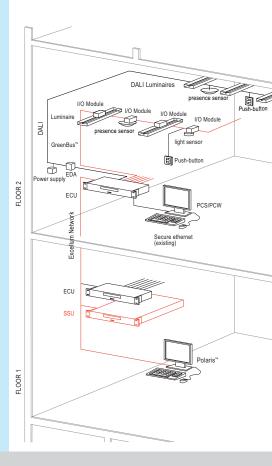

# Each component is easily integrated into the Excellum control system

Each luminaire, sensor and lighting controller is daisy-chained back to the ECU using prefabricated 'click & go'-GreenBus™ communication cabling or via DALI. ECU's typically control individual floors and are linked via an Ethernet network. A LAN connection allows Windows floor plan based control software to be operated anywhere on the network.

Component of this data sheet is indicated in red.