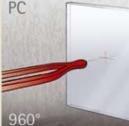

Wall mounting, horizontal or vertical, individual

Ceiling mounting, individual

Suspended mounting, individual

1-lamp or 2-lamp models in one tube.

Ceiling mounting, in-line

Suspended mounting, in-line

The diffusor is acrylic. For increased fire safety requirements, R8 is also available in polycarbonate. Which meets the 960°C filament test.