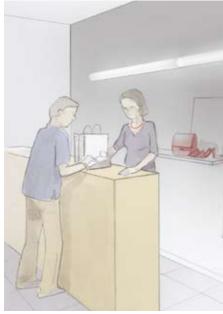

R8 is ETAP's new series of diffuser luminaires and combines simple design, perfect finish with energy efficiency. These luminaires can be wall or ceiling mounted, suspended, in line or individual which means they have a broad application area, e.g. shops, schools, offices, corridors, meeting rooms or reception areas.