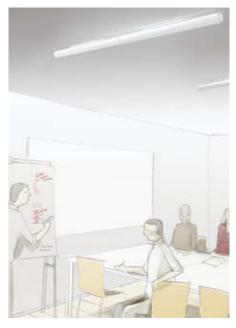

R8 is ETAP's new series of diffuser luminaires and combines simple design, perfect finish with energy efficiency. These luminaires can be wall or ceiling mounted, suspended, in line or individual which means they have a broad application area, e.g. shops, schools, offices, corridors, meeting rooms or reception areas.