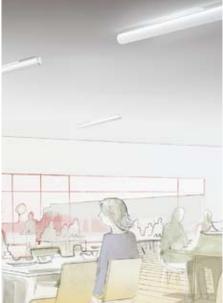

R8 is ETAP's new series of diffuser luminaires and combines simple design, perfect finish with energy efficiency. These luminaires can be wall or ceiling mounted, suspended, in line or individual which means they have a broad application area, e.g. shops, schools, offices, corridors, meeting rooms or reception areas.

## **R8**

- > Pure shape
- > 90 mm diameter
- > Energy efficient: high efficiency thanks to the use of HaloOptics®
- > Uniformly lit diffuser
- > Installation-friendly and easy in maintenance
- > Wide range of mounting possibilities, both individual and in-line