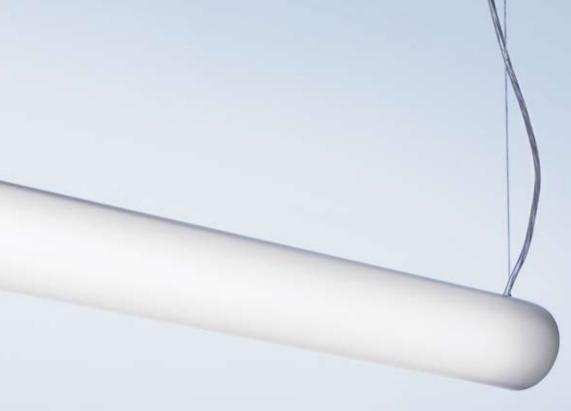

R8 is ETAP's new series of diffuser luminaires and combines simple design, perfect finish with energy efficiency. These luminaires can be wall or ceiling mounted, suspended, in line or individual which means they have a broad application area, e.g. shops, schools, offices, corridors, meeting rooms or reception areas.

By turning the two switches the diffusor is pushed open from the inside, so you can remove each diffuser separately.

R8 is only 90 mm in diameter. Only the luminous part is visible in this clever construction. All technical items are hidden in the top of the cylinder. Elements that could detract from this have been minimised, such as the mounting system and the end pieces.