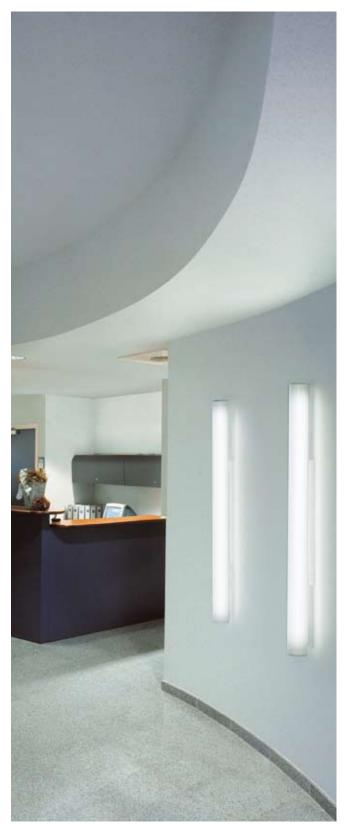

R8 is ETAP's new series of diffuser luminaires and combines simple design, perfect finish with energy efficiency. These luminaires can be wall or ceiling mounted, suspended, in line or individual which means they have a broad application area, e.g. shops, schools, offices, corridors, meeting rooms or reception areas.

Wall mounting, horizontal or vertical, individual

Ceiling mounting, individual

Suspended mounting, individual

1-lamp or 2-lamp models in one tube.

Ceiling mounting, in-line

Suspended mounting, in-line

The diffusor is acrylic. For increased fire safety requirements, R8 is also available in polycarbonate. Which meets the 960°C filament test.