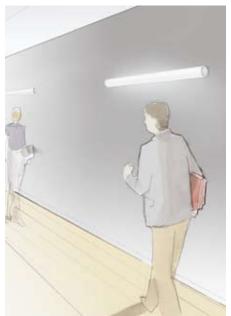

R8 is ETAP's new series of diffuser luminaires and combines simple design, perfect finish with energy efficiency. These luminaires can be wall or ceiling mounted, suspended, in line or individual which means they have a broad application area, e.g. shops, schools, offices, corridors, meeting rooms or reception areas.

## **R8**

- > Pure shape
- > 90 mm diameter
- > Energy efficient: high efficiency thanks to the use of HaloOptics®
- > Uniformly lit diffuser
- > Installation-friendly and easy in maintenance
- > Wide range of mounting possibilities, both individual and in-line