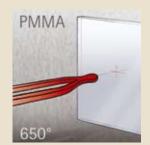

Wall mounting, horizontal or vertical, individual

Ceiling mounting, individual

Suspended mounting, individual

1-lamp or 2-lamp models in one tube.

Ceiling mounting, in-line

Suspended mounting, in-line

The diffusor is acrylic. For increased fire safety requirements, R8 is also available in polycarbonate. Which meets the 960°C filament test.