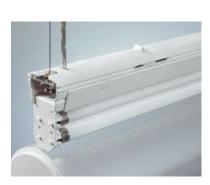

## Low in maintenance

R8 is easy to maintain, including the in-line luminaires. By turning the two switches on top the diffusor can be opened. This way you can remove each diffuser separately for diffuser cleaning or easy replacement of the T5-ø16mm lamp. To keep the dust and dirt out, all openings have been minimised.

By turning the two switches the diffusor is pushed open from the inside, so you can remove each diffuser separately.

R8 is only 90 mm in diameter. Only the luminous part is visible in this clever construction. All technical items are hidden in the top of the cylinder. Elements that could detract from this have been minimised, such as the mounting system and the end pieces.