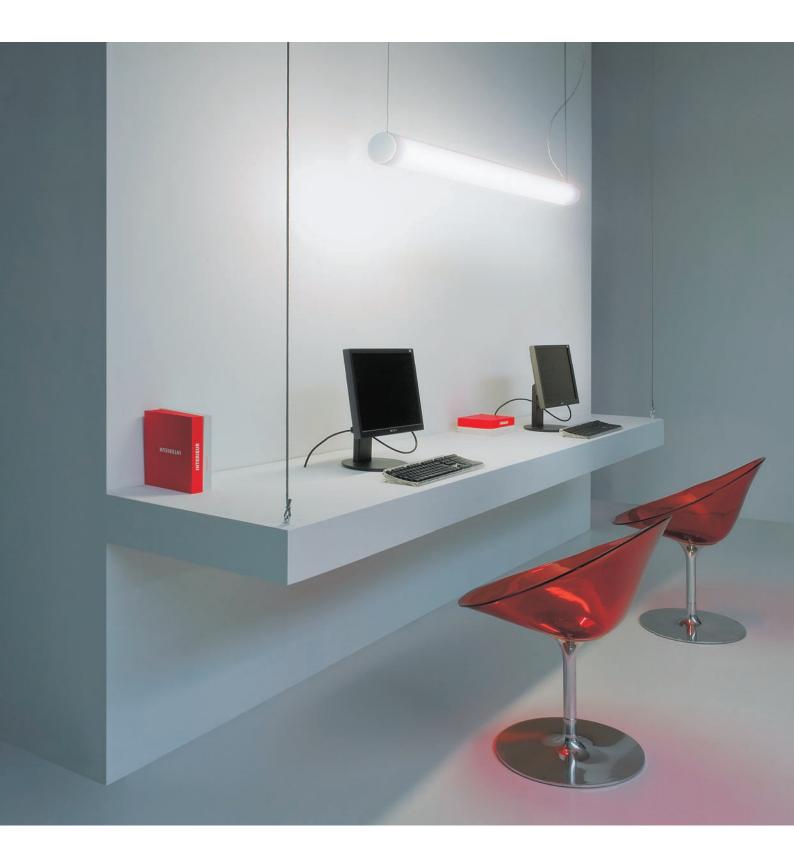

R8 is ETAP's new series of diffuser luminaires and combines simple design, perfect finish with energy efficiency. These luminaires can be wall or ceiling mounted, suspended, in line or individual which means they have a broad application area, e.g. shops, schools, offices, corridors, meeting rooms or reception areas.

## Installation-friendly

The ceiling and wall models are installed with a mounting plate, which has setscrews in order to install the R8 luminaire straight against the wall in all circumstances. The suspended models come with different suspension sets, pre-mounted as much as possible. The quick adjustment system allows for suspension lengths to be easily adjusted.

## **R8**

- > Pure shape
- > 90 mm diameter
- > Energy efficient: high efficiency thanks to the use of HaloOptics®
- > Uniformly lit diffuser
- > Installation-friendly and easy in maintenance
- > Wide range of mounting possibilities, both individual and in-line