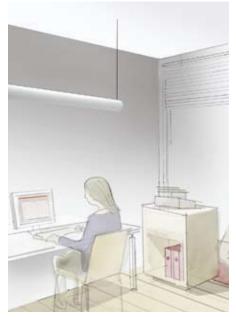

R8 is ETAP's new series of diffuser luminaires and combines simple design, perfect finish with energy efficiency. These luminaires can be wall or ceiling mounted, suspended, in line or individual which means they have a broad application area, e.g. shops, schools, offices, corridors, meeting rooms or reception areas.

## Installation-friendly

The ceiling and wall models are installed with a mounting plate, which has setscrews in order to install the R8 luminaire straight against the wall in all circumstances. The suspended models come with different suspension sets, pre-mounted as much as possible. The quick adjustment system allows for suspension lengths to be easily adjusted.

The suspended models come with different suspension sets. The quick adjustment system allows suspension lengths to be easily adjusted.

 ${\it Models \ with \ emergency \ unit \ are \ standard \ available. \ They \ have \ a \ larger \ technical \ compartment.}$ 