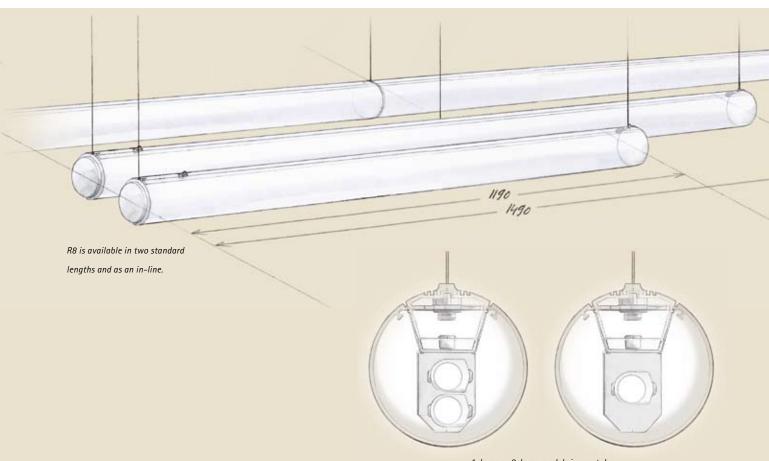

R8 is ETAP's new series of diffuser luminaires and combines simple design, perfect finish with energy efficiency. These luminaires can be wall or ceiling mounted, suspended, in line or individual which means they have a broad application area, e.g. shops, schools, offices, corridors, meeting rooms or reception areas.

## Low in maintenance

R8 is easy to maintain, including the in-line luminaires. By turning the two switches on top the diffusor can be opened. This way you can remove each diffuser separately for diffuser cleaning or easy replacement of the T5-ø16mm lamp. To keep the dust and dirt out, all openings have been minimised.

By turning the two switches the diffusor is pushed open from the inside, so you can remove each diffuser separately.

R8 is only 90 mm in diameter. Only the luminous part is visible in this clever construction. All technical items are hidden in the top of the cylinder. Elements that could detract from this have been minimised, such as the mounting system and the end pieces.

Wall mounting, horizontal or vertical, individual

Ceiling mounting, individual

Suspended mounting, individual

1-lamp or 2-lamp models in one tube.

Ceiling mounting, in-line

Suspended mounting, in-line

The diffusor is acrylic. For increased fire safety requirements, R8 is also available in polycarbonate. Which meets the 960°C filament test.