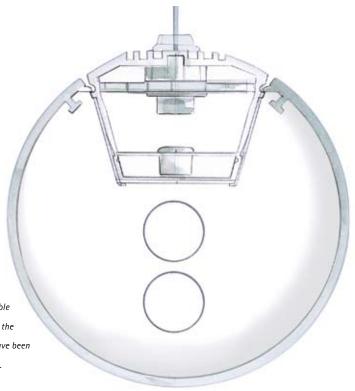

## Low in maintenance

R8 is easy to maintain, including the in-line luminaires. By turning the two switches on top the diffusor can be opened. This way you can remove each diffuser separately for diffuser cleaning or easy replacement of the T5-ø16mm lamp. To keep the dust and dirt out, all openings have been minimised.

By turning the two switches the diffusor is pushed open from the inside, so you can remove each diffuser separately.

R8 is only 90 mm in diameter. Only the luminous part is visible in this clever construction. All technical items are hidden in the top of the cylinder. Elements that could detract from this have been minimised, such as the mounting system and the end pieces.