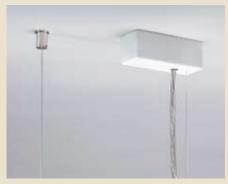

## Installation-friendly

The ceiling and wall models are installed with a mounting plate, which has setscrews in order to install the R8 luminaire straight against the wall in all circumstances. The suspended models come with different suspension sets, pre-mounted as much as possible. The quick adjustment system allows for suspension lengths to be easily adjusted.

The suspended models come with different suspension sets. The quick adjustment system allows suspension lengths to be easily adjusted.

 ${\it Models \ with \ emergency \ unit \ are \ standard \ available. \ They \ have \ a \ larger \ technical \ compartment.}$ 