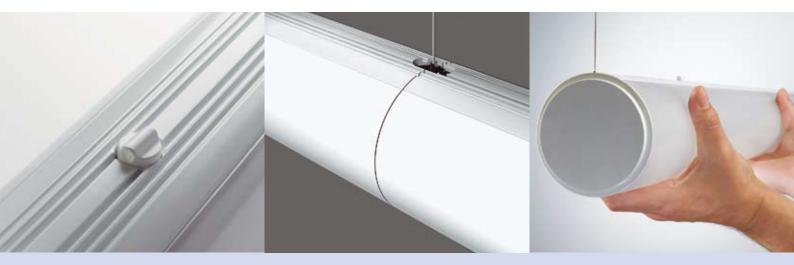

## Low in maintenance

R8 is easy to maintain, including the in-line luminaires. By turning the two switches on top the diffusor can be opened. This way you can remove each diffuser separately for diffuser cleaning or easy replacement of the T5-ø16mm lamp. To keep the dust and dirt out, all openings have been minimised.

By turning the two switches the diffusor is pushed open from the inside, so you can remove each diffuser separately.

R8 is only 90 mm in diameter. Only the luminous part is visible in this clever construction. All technical items are hidden in the top of the cylinder. Elements that could detract from this have been minimised, such as the mounting system and the end pieces.

## Installation-friendly

The ceiling and wall models are installed with a mounting plate, which has setscrews in order to install the R8 luminaire straight against the wall in all circumstances. The suspended models come with different suspension sets, pre-mounted as much as possible. The quick adjustment system allows for suspension lengths to be easily adjusted.