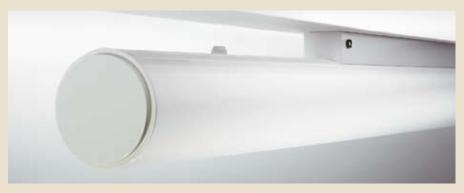

## Perfectly lit diffuser

Thanks to the use of the HaloOptics® diffuser, the luminaire is uniformly lit without interfering lamp contours, even the two-lamp versions.

Traditional diffusor

HaloOptics® diffusor The transparent inclusions of HaloOptics® absorb less light; as a result the luminaire efficiency is higher.

By turning the two switches the diffusor is pushed open from the inside, so you can remove each diffuser separately.

R8 is only 90 mm in diameter. Only the luminous part is visible in this clever construction. All technical items are hidden in the top of the cylinder. Elements that could detract from this have been minimised, such as the mounting system and the end pieces.