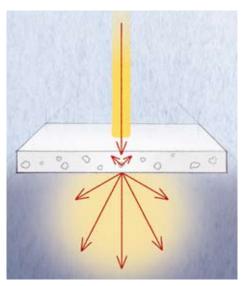

## -laloOptics

HaloOptics® is a diffuser with a high transmission factor. In traditional diffusers impurities in the material create a diffusing effect which causes a great deal of light to be lost. The HaloOptics® diffuser uses transparent inclusions, which means less light is lost and the luminaire efficiency is higher (up to 95%).

## Perfectly lit diffuser

Thanks to the use of the HaloOptics® diffuser, the luminaire is uniformly lit without interfering lamp contours, even the two-lamp versions.

Traditional diffusor

HaloOptics® diffusor The transparent inclusions of HaloOptics® absorb less light; as a result the luminaire efficiency is higher.