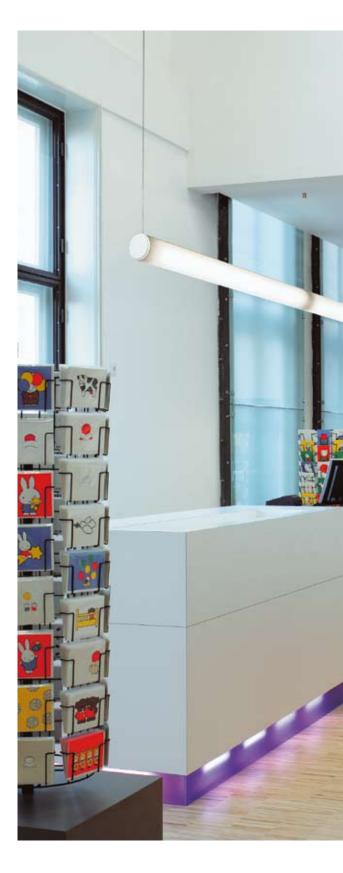

R8 is ETAP's new series of diffuser luminaires and combines simple design, perfect finish with energy efficiency. These luminaires can be wall or ceiling mounted, suspended, in line or individual which means they have a broad application area, e.g. shops, schools, offices, corridors, meeting rooms or reception areas.

Wall mounting, horizontal or vertical, individual

Ceiling mounting, individual

Suspended mounting, individual

1-lamp or 2-lamp models in one tube.

Ceiling mounting, in-line

Suspended mounting, in-line

The diffusor is acrylic. For increased fire safety requirements, R8 is also available in polycarbonate. Which meets the 960°C filament test.