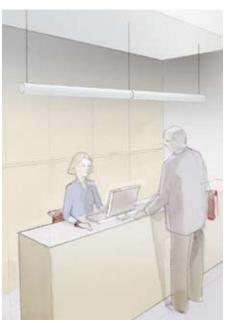

R8 is ETAP's new series of diffuser luminaires and combines simple design, perfect finish with energy efficiency. These luminaires can be wall or ceiling mounted, suspended, in line or individual which means they have a broad application area, e.g. shops, schools, offices, corridors, meeting rooms or reception areas.