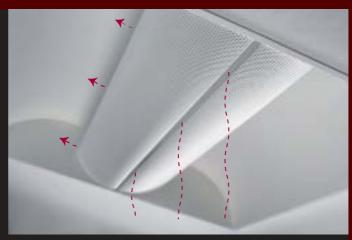

## A WELL-THOUGHT OUT DESIGN

ALTER Softlight luminaires completely shield the lamp, thus eliminating direct glare. Uniquely shaped reflectors direct the light where it is needed. The uniform light distribution provides a balanced lighting of the horizontal and vertical planes and guarantees the avoidance of high contrasts that cause distraction glare and shadows and bright spots are a thing of the past.

ALTER Softlight luminaires diffuse light outward at relatively high angles which models people and their faces in a more sympathetic and less harsh manner.

The special white lacquer coating on the reflectors results in the output of ALTER Softlight being one of the best in its class.