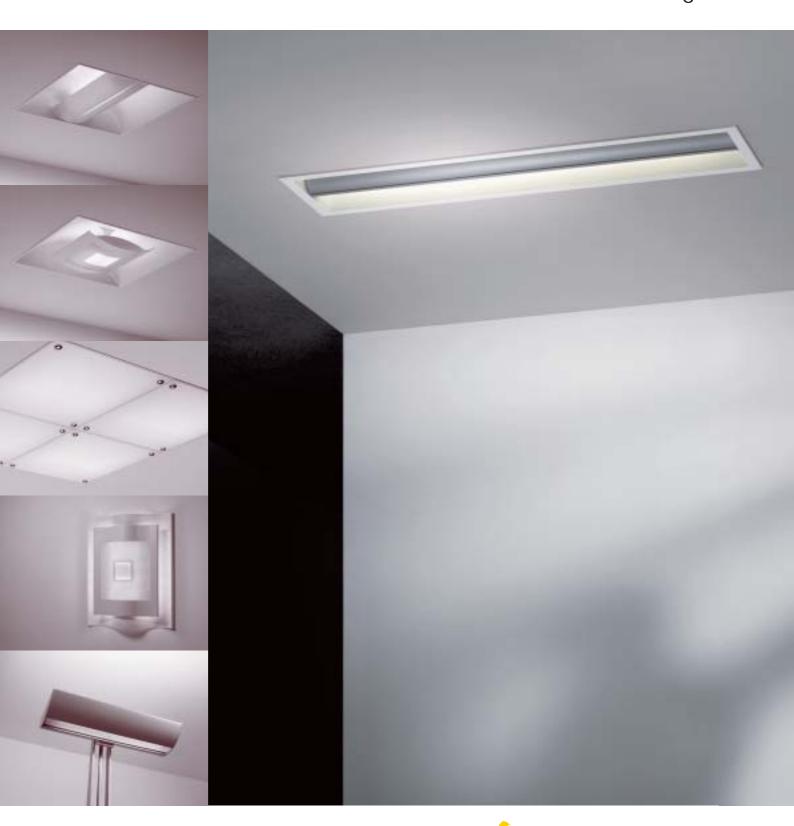

## CREATIVE LIGHTING DESIGN

The ETAP range has been extended with the ALTER Softlight series and offers a wide choice of recessed, surface-mounted luminaires, suspended luminaires, uplights and luminaries for ambient lighting. The understated design, the subtle play of textures and the excellent detail and finish allow you to create a unique atmosphere, as a design feature or to highlight certain areas of the space.

- Uniform lighting for light spaces
- Uniquely shaped reflectors for a uniform light distribution
- Avoids disturbing contrasts
- Complete shielding of the lamp: no direct glare
- High output
- Dust free luminaire thanks to natural ventilation
- Extensive range
- Meeting the demand for bespoke products