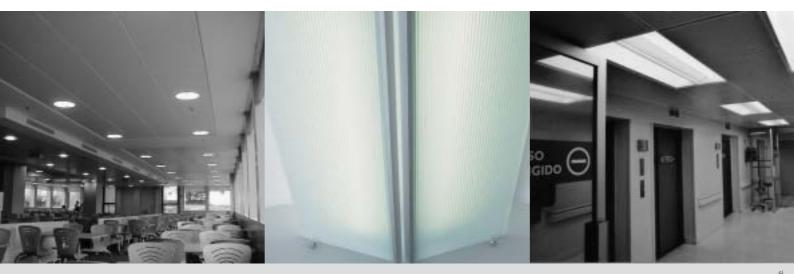

# INTEGRATED TECHNIQUE

Special details have been incorporated in the ALTER Softlight luminaires. For instance, the shielding of the light source has an aperture for natural ventilation to keep the luminaire dust free. Lamps can easily be replaced by clicking open the lamp shielding.

ETAP can supply ALTER Softlight luminaires with integrated air-handling thus eliminating the need for separate air vents in the ceiling. ETAP's ELS light control system takes advantage of daylight and can save up to 55% on your power consumption. Movement dependent light control systems can also be built in. Options such as an integrated emergency unit or an attenuator for acoustic dampening in recessed luminaires are also available.

Aperture for natural ventilation

Lamp replacement made easy by clicking open the lamp shielding

Saving energy with ETAP's ELS light control system