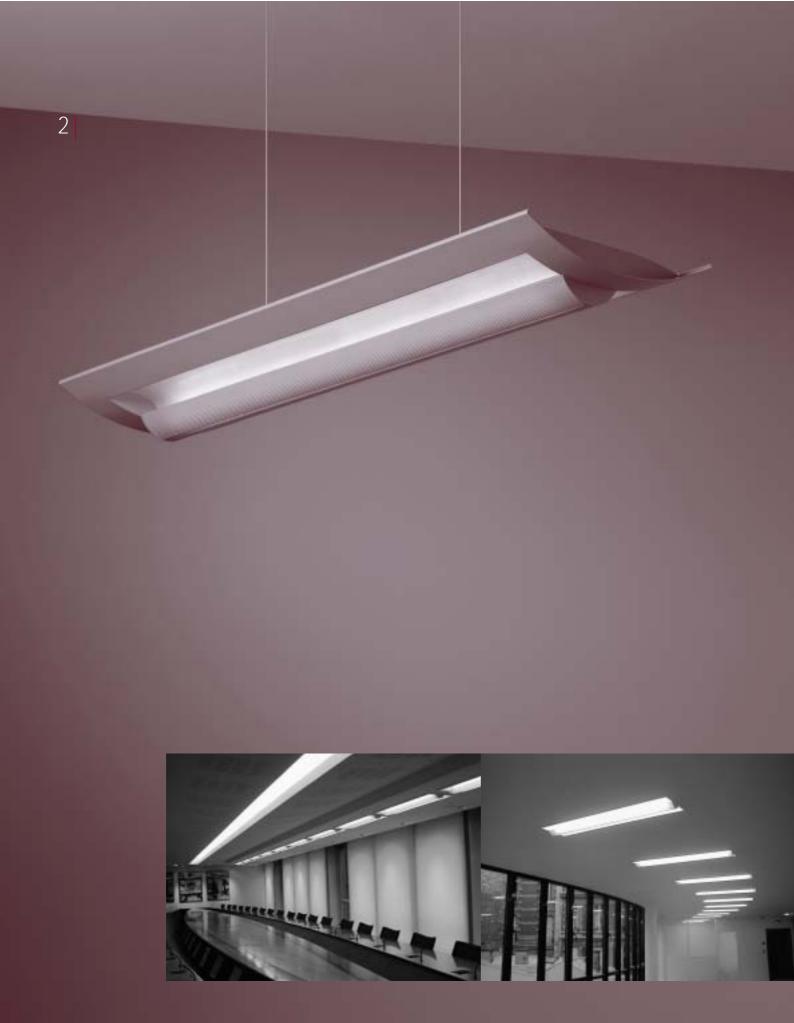

## A WELL-THOUGHT OUT DESIGN

ALTER Softlight luminaires completely shield the lamp, thus eliminating direct glare. Uniquely shaped reflectors direct the light where it is needed. The uniform light distribution provides a balanced lighting of the horizontal and vertical planes and guarantees the avoidance of high contrasts that cause distraction glare and shadows and bright spots are a thing of the past.

ALTER Softlight luminaires diffuse light outward at relatively high angles which models people and their faces in a more sympathetic and less harsh manner.

The special white lacquer coating on the reflectors results in the output of ALTER Softlight being one of the best in its class.

## CREATIVE LIGHTING DESIGN

The ETAP range has been extended with the ALTER Softlight series and offers a wide choice of recessed, surface-mounted luminaires, suspended luminaires, uplights and luminaries for ambient lighting. The understated design, the subtle play of textures and the excellent detail and finish allow you to create a unique atmosphere, as a design feature or to highlight certain areas of the space.