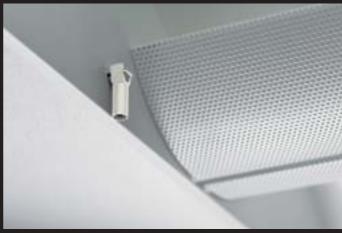

# INTEGRATED TECHNIQUE

Special details have been incorporated in the ALTER Softlight luminaires. For instance, the shielding of the light source has an aperture for natural ventilation to keep the luminaire dust free. Lamps can easily be replaced by clicking open the lamp shielding.

Aperture for natural ventilation

Lamp replacement made easy by clicking open the lamp shielding

Saving energy with ETAP's ELS light control system