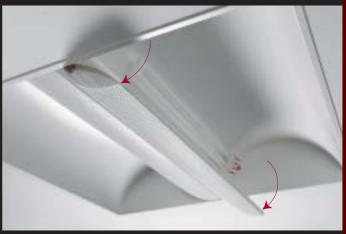

# INTEGRATED TECHNIQUE

Special details have been incorporated in the ALTER Softlight luminaires. For instance, the shielding of the light source has an aperture for natural ventilation to keep the luminaire dust free. Lamps can easily be replaced by clicking open the lamp shielding.

Aperture for natural ventilation

Lamp replacement made easy by clicking open the lamp shielding

Saving energy with ETAP's ELS light control system