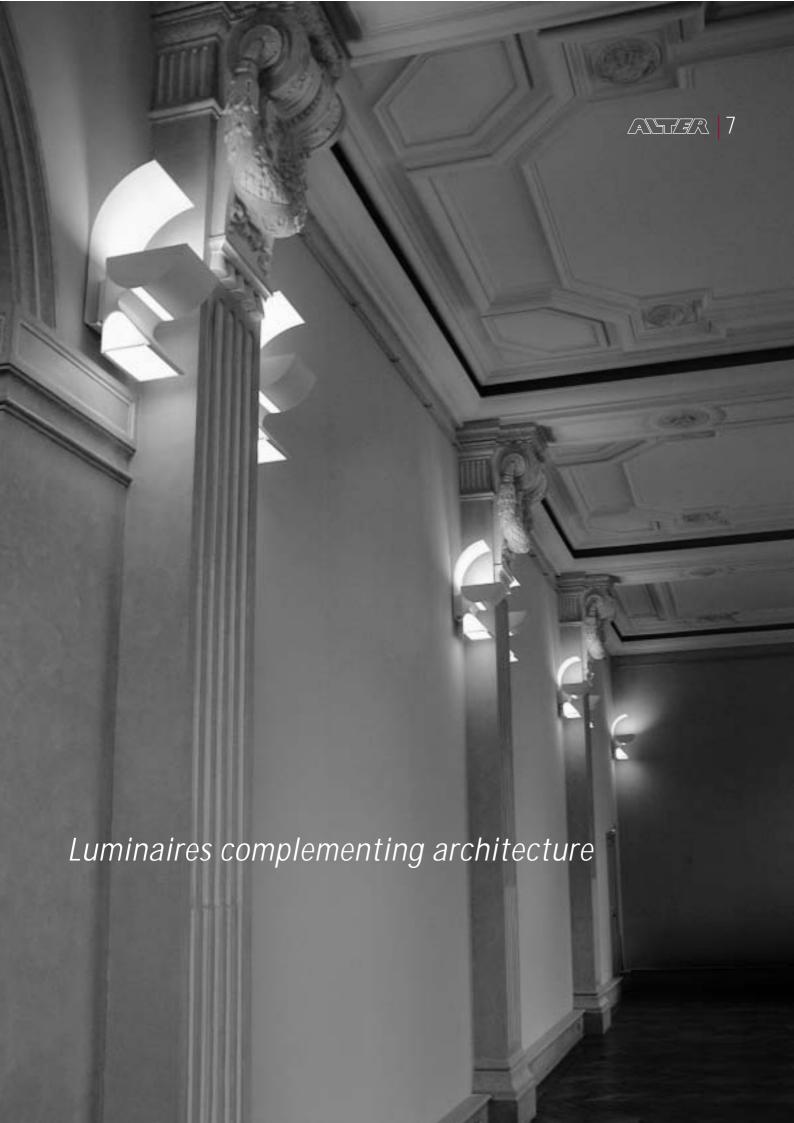

## CREATIVE LIGHTING DESIGN

The ETAP range has been extended with the ALTER Softlight series and offers a wide choice of recessed, surface-mounted luminaires, suspended luminaires, uplights and luminaries for ambient lighting. The understated design, the subtle play of textures and the excellent detail and finish allow you to create a unique atmosphere, as a design feature or to highlight certain areas of the space.

In addition to the standard range ETAP ALTER offer to integrate your own design or concept into the luminaires, design fittings for your preferred ceiling and work with you to satisfy other specific requirements.