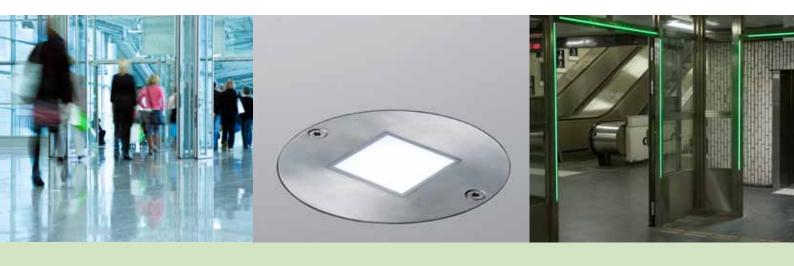

#### LED LUMINAIRES

The LED luminaires are dimmable, which means they can also be used as accent lighting or night lighting. They are available as recessed luminaires or can be integrated into floor tiles.

#### **LED RAILS**

The LED rails around emergency exits light up green (safe) or red (not safe) during emergencies.

#### **CULTURE AND EVENTS**

Smart Guidance guides visitors of cultural, sports and other events to their places in what often are dark or poorly lit spaces. Afterwards they can leave the site in a smooth and orderly fashion. Moreover, they do so following the route indicated by the organisers, thereby preventing queues, accidents or panic situations.

#### **PUBLIC TRANSPORT**

Clearly indicated directions are essential for the smooth evacuation of stations and platforms. Dynamic and guiding light signals prevent panic and point everyone in the right direction in an intuitive manner. In the event of a power failure, they light up white to indicate where the platform and the rails are located. The ground luminaires along the platform warn passengers of approaching trains.