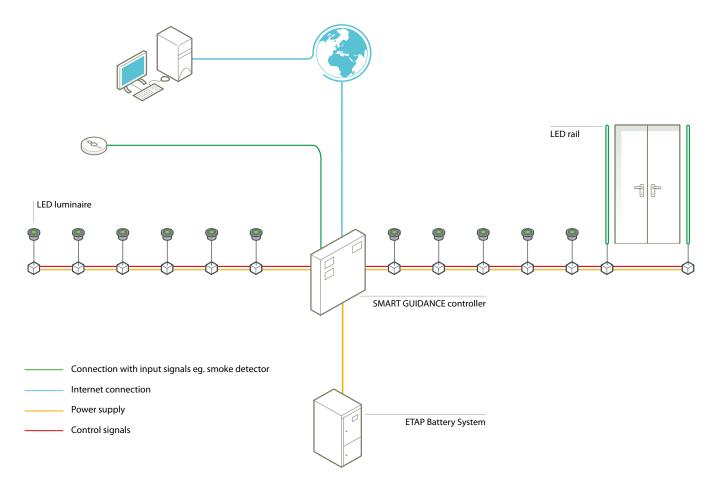

#### A COMPLETE SYSTEM TAILORED TO YOUR NEEDS

Smart Guidance comes as a complete system that includes a series of luminaires, a central controller, an online management system, and an emergency supply.

#### LED LUMINAIRES

The LED luminaires are dimmable, which means they can also be used as accent lighting or night lighting. They are available as recessed luminaires or can be integrated into floor tiles.

#### **LED RAILS**

The LED rails around emergency exits light up green (safe) or red (not safe) during emergencies.

#### **CENTRAL CONTROLLER**

The central controller controls the luminaires based on sensors and (alarm) signals from the environment.

#### **ONLINE MANAGEMENT SYSTEM**

An online management system provides access to all Smart Guidance data from any PC and continuously monitors all components. The system automatically informs you of fault messages and alarm signals – via e-mail or SMS – and logs all events and status changes.

#### **POWER SUPPLY**

ETAP offers a full range of central battery systems (EBS). They power Smart Guidance, both in standby mode and emergency mode (power failure).