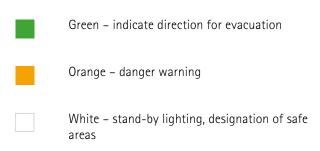

#### **ALWAYS VISIBLE**

The luminaires can be mounted in the floor, wall or ceiling, so that optimal visibility is guaranteed in all situations. Ground luminaires, for example, also remain visible during heavy smoke conditions.

#### **ONLINE MANAGEMENT SYSTEM**

An online management system provides access to all Smart Guidance data from any PC and continuously monitors all components. The system automatically informs you of fault messages and alarm signals – via e-mail or SMS – and logs all events and status changes.

#### SIMPLE MANAGEMENT

The online management system allows you to easily modify settings online. The system continuously monitors the operation of Smart Guidance, and reports any faults via e-mail or SMS. In this way, you are assured at all times of its proper functioning. Extra luminaires can be simply be added as and when required. Documentation, manuals and technical data are available online.