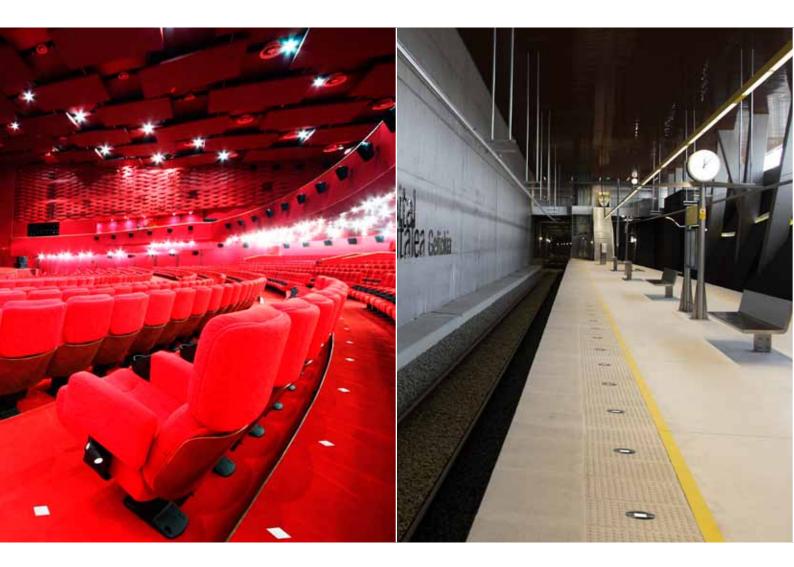

#### **CULTURE AND EVENTS**

Smart Guidance guides visitors of cultural, sports and other events to their places in what often are dark or poorly lit spaces. Afterwards they can leave the site in a smooth and orderly fashion. Moreover, they do so following the route indicated by the organisers, thereby preventing queues, accidents or panic situations.

#### **PUBLIC TRANSPORT**

Clearly indicated directions are essential for the smooth evacuation of stations and platforms. Dynamic and guiding light signals prevent panic and point everyone in the right direction in an intuitive manner. In the event of a power failure, they light up white to indicate where the platform and the rails are located. The ground luminaires along the platform warn passengers of approaching trains.