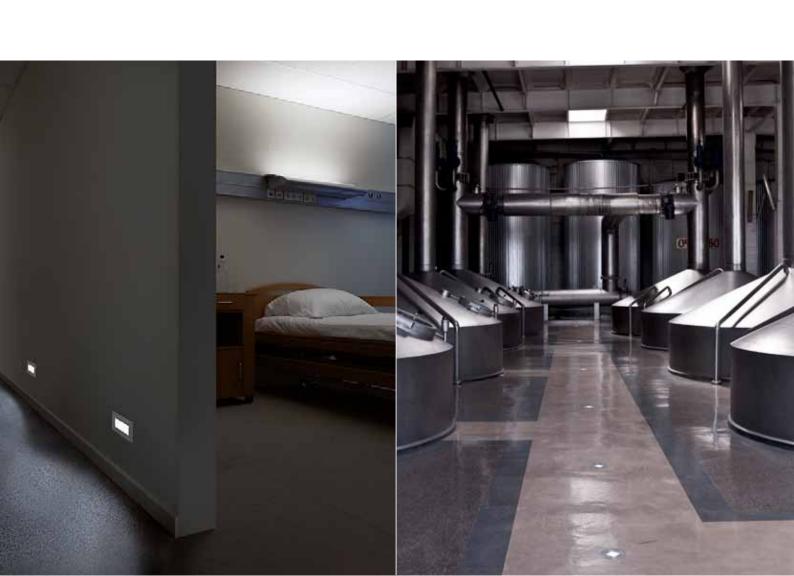

#### **ALWAYS VISIBLE**

The luminaires can be mounted in the floor, wall or ceiling, so that optimal visibility is guaranteed in all situations. Ground luminaires, for example, also remain visible during heavy smoke conditions.

#### **HOTELS AND HOSPITALS**

Large hotels and hospitals are often complex environments for visitors who are not or hardly familiar with the building. Smart Guidance serves as orientation or night lighting in the corridors and helps them easily find their way around.

#### **INDUSTRIAL COMPLEXES**

Smart Guidance assists managers of industrial complexes in illuminating the route to the site evacuation points. The luminaires are built into the ground along the escape route.