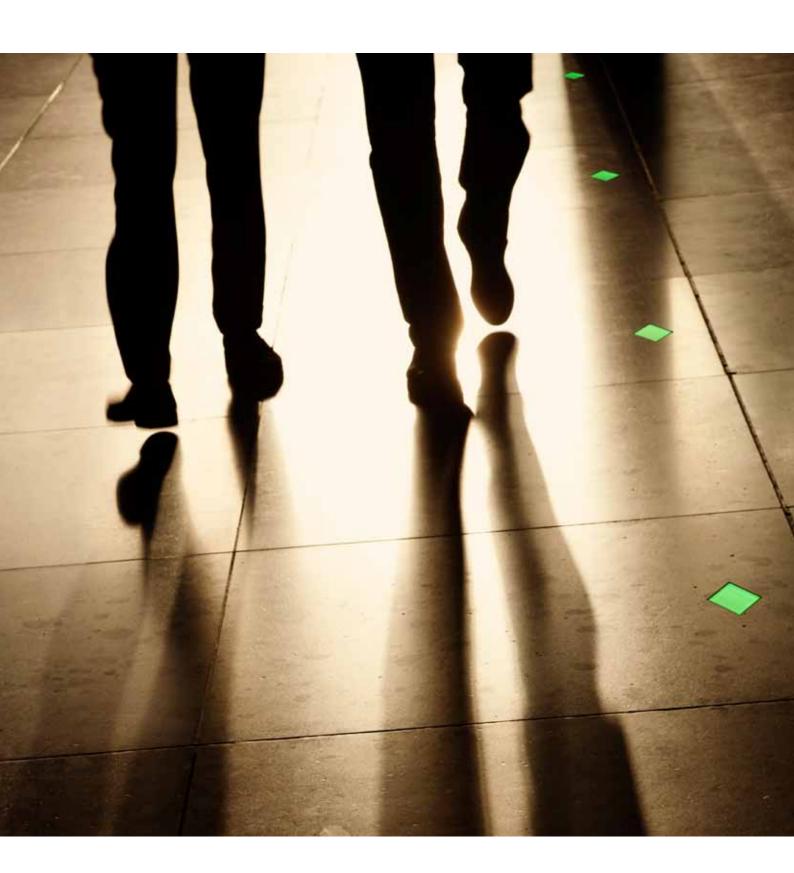

#### **ALWAYS VISIBLE**

The luminaires can be mounted in the floor, wall or ceiling, so that optimal visibility is guaranteed in all situations. Ground luminaires, for example, also remain visible during heavy smoke conditions.

#### **INFALLIBLY SHOWING THE WAY**

Smart Guidance helps people find their way in public spaces or unfamiliar environments. The system provides an added feeling of security, ensures a smooth traffic flow, and prevents accidents.