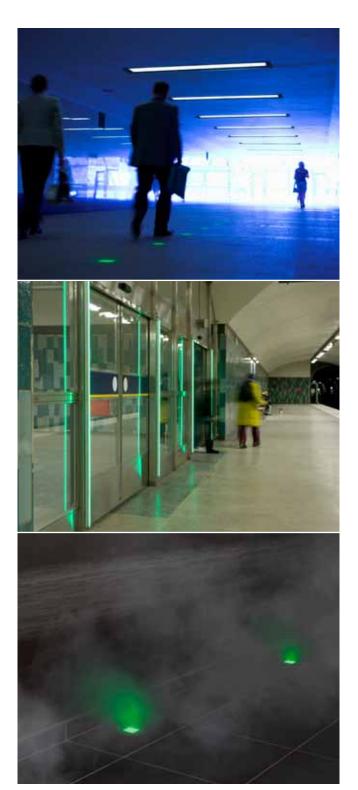

#### DANGER WARNING

Smart Guidance warns of possible danger. When a train enters a station, for example, the in-ground luminaires along the platform will light up.

#### **PUBLIC TRANSPORT**

Clearly indicated directions are essential for the smooth evacuation of stations and platforms. Dynamic and guiding light signals prevent panic and point everyone in the right direction in an intuitive manner. In the event of a power failure, they light up white to indicate where the platform and the rails are located. The ground luminaires along the platform warn passengers of approaching trains.