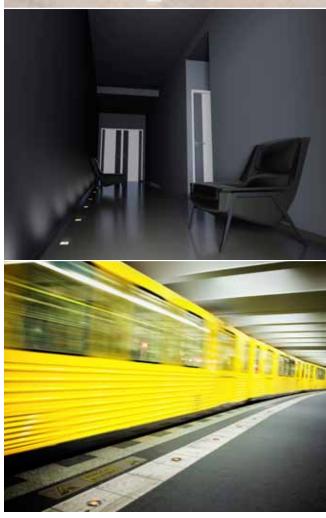

#### PERFECT AESTHETIC INTEGRATION

The LED luminaires are discreetly integrated into the floor, wall or ceiling. They can also be used as accent lighting and orientation lighting.

#### **PUBLIC TRANSPORT**

Clearly indicated directions are essential for the smooth evacuation of stations and platforms. Dynamic and guiding light signals prevent panic and point everyone in the right direction in an intuitive manner. In the event of a power failure, they light up white to indicate where the platform and the rails are located. The ground luminaires along the platform warn passengers of approaching trains.