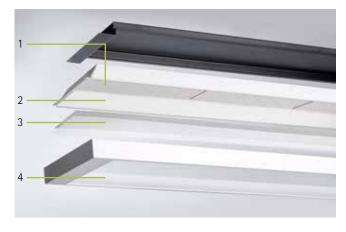

#### Long service life

The high-quality LEDs guarantee high lumen retention. You will still retain 98% of the initial luminous flux (LLMF 98%), even after 50,000 burning hours.

The combination of highly reflective paint (1), medium-power LEDs (2), highly effective foil (3) and clear glass plate (4) ensure optimal efficiency and comfort.