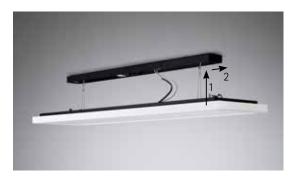

#### Easy installation

R2 luminaires are easy to set up. Firstly, install the ceiling module, which also contains the driver. For the surface-mounted version the luminaire is secured to the module by means of brackets. A fall safeguard is also fitted. For the suspended version the suspension set is used. If the luminaires are mounted in line, one electrical supply is all it takes per line. Power is supplied through the driver housing.

Surface mount installation

Suspended installation