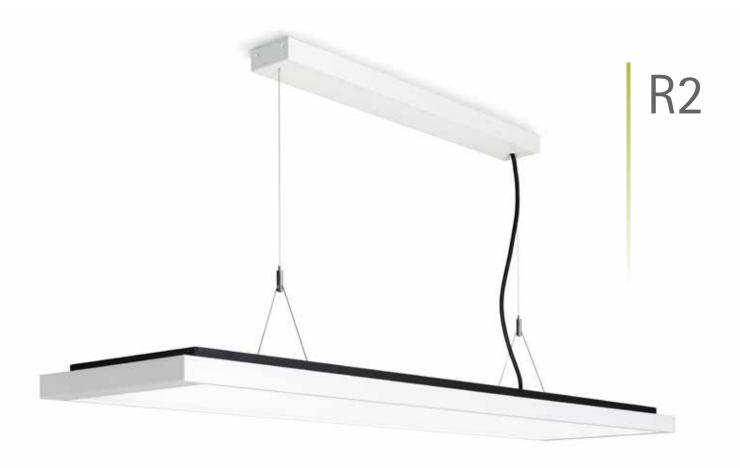

#### Contemporary design

The slim, seamless housing and the clear glass cover give the R2 series a fresh, contemporary look, which comes into its own in any building. The series consists of square and elongated surface-mounted and suspended luminaires, which can be connected into clean light lines.

#### Contemporary design

The R2 series' design and finish are of a particularly high standard. The seamless housing is finished in a white, matte structure paint and was kept as slim and narrow as possible. The black housing at the top creates that extra accent. Solid white luminaires are also available upon request.

#### Easy installation

R2 luminaires are easy to set up. Firstly, install the ceiling module, which also contains the driver. For the surface-mounted version the luminaire is secured to the module by means of brackets. A fall safeguard is also fitted. For the suspended version the suspension set is used. If the luminaires are mounted in line, one electrical supply is all it takes per line. Power is supplied through the driver housing.