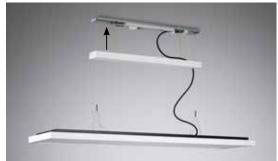

#### Easy installation

R2 luminaires are easy to set up. Firstly, install the ceiling module, which also contains the driver. For the surface-mounted version the luminaire is secured to the module by means of brackets. A fall safeguard is also fitted. For the suspended version the suspension set is used. If the luminaires are mounted in line, one electrical supply is all it takes per line. Power is supplied through the driver housing.

Surface mount installation

Suspended installation