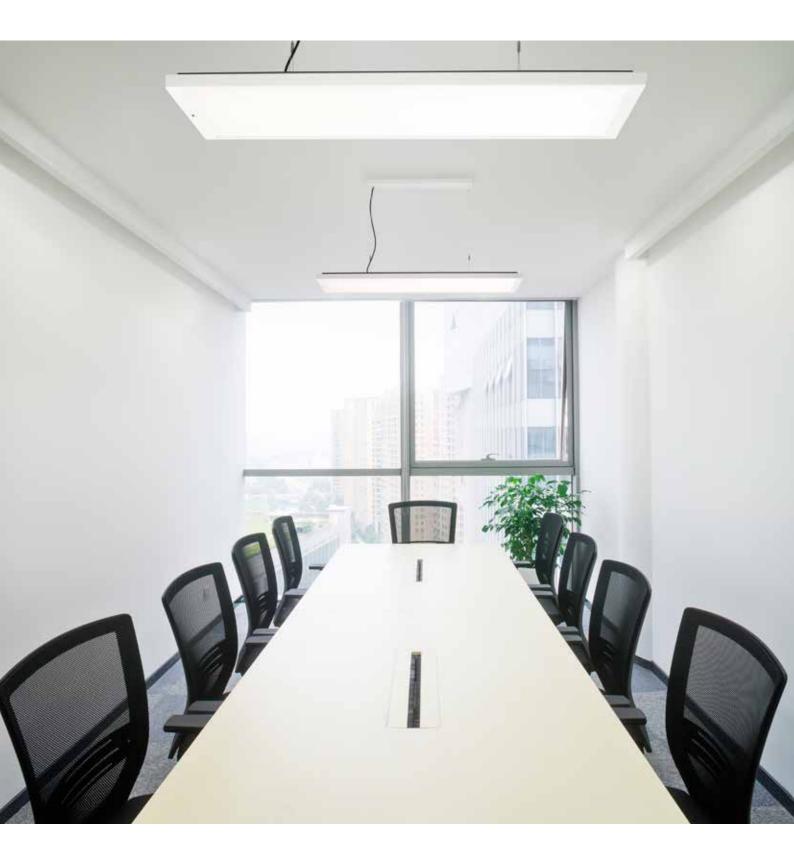

# Pleasant lighting in minimalist design

Diffuser lighting is an absolute must for the general illumination of offices and public buildings, as diffusers provide comfortable and pleasant lighting. With the R2 series ETAP teams these intrinsic advantages with superior performance, contemporary design and long service life.

#### Brightly and evenly illuminated spaces

R2 guarantees clearly and uniformly lit spaces in which it is pleasant to work or stay. The high lighting comfort (UGR  $\leq$  19) makes R2 perfectly suitable for the lighting of offices, schools, hospitals and representational spaces, among others.

#### Contemporary design

The slim, seamless housing and the clear glass cover give the R2 series a fresh, contemporary look, which comes into its own in any building. The series consists of square and elongated surface-mounted and suspended luminaires, which can be connected into clean light lines.

## Comfort as well as output

R2 combines high output with low glare. The series is therefore highly suitable for the most demanding environments – with the fewest possible luminaires.

#### Visual comfort

The low glare (UGR  $\leq$  19) makes the series suitable for offices, classrooms, hospitals or representational spaces. Diffuse lighting makes for a pleasant experience.