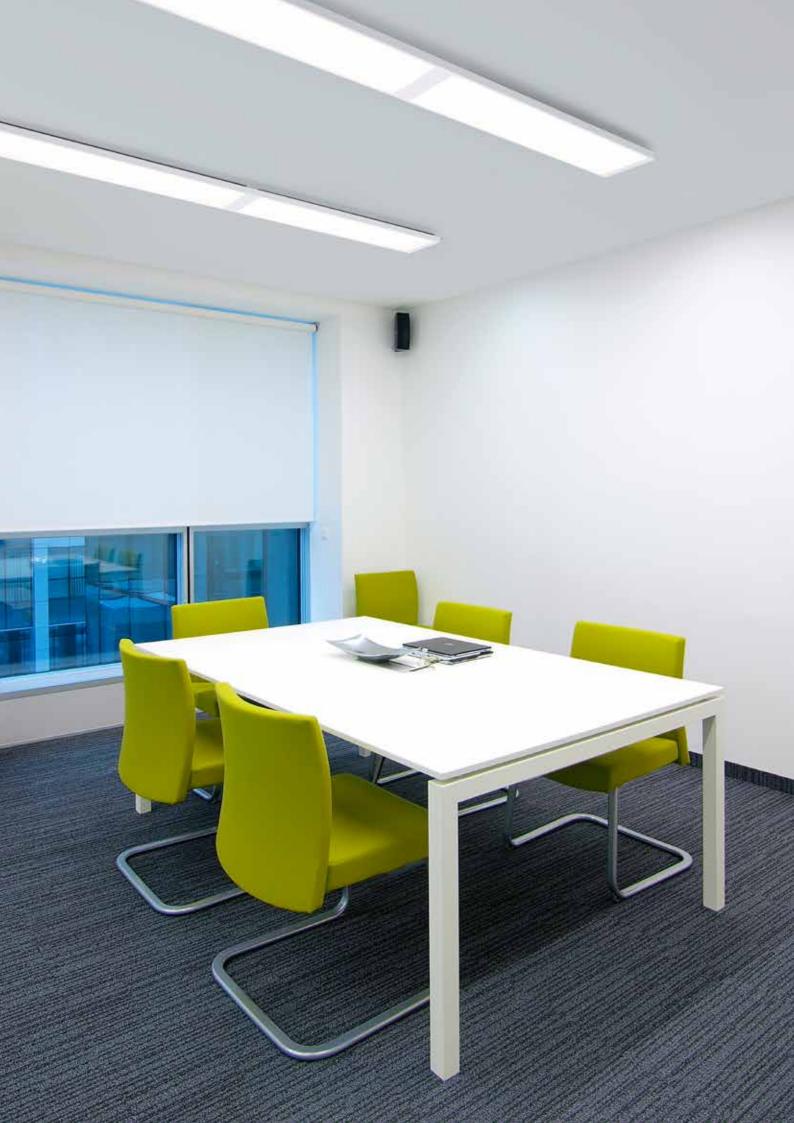

# Pleasant lighting in minimalist design

Diffuser lighting is an absolute must for the general illumination of offices and public buildings, as diffusers provide comfortable and pleasant lighting. With the R2 series ETAP teams these intrinsic advantages with superior performance, contemporary design and long service life.

#### Brightly and evenly illuminated spaces

R2 guarantees clearly and uniformly lit spaces in which it is pleasant to work or stay. The high lighting comfort (UGR  $\leq$  19) makes R2 perfectly suitable for the lighting of offices, schools, hospitals and representational spaces, among others.

#### Contemporary design

The slim, seamless housing and the clear glass cover give the R2 series a fresh, contemporary look, which comes into its own in any building. The series consists of square and elongated surface-mounted and suspended luminaires, which can be connected into clean light lines.

## Comfort as well as output

R2 combines high output with low glare. The series is therefore highly suitable for the most demanding environments – with the fewest possible luminaires.

#### Visual comfort

The low glare (UGR  $\leq$  19) makes the series suitable for offices, classrooms, hospitals or representational spaces. Diffuse lighting makes for a pleasant experience.