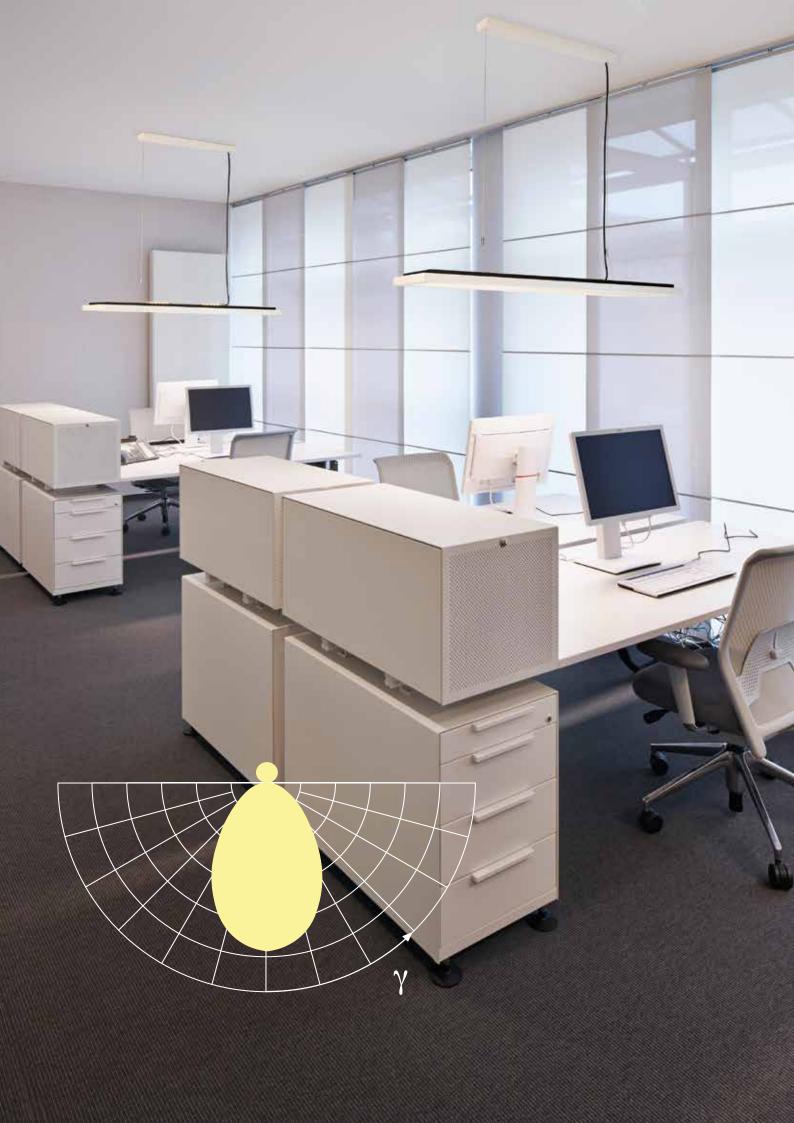

#### Brightly and evenly illuminated spaces

R2 guarantees clearly and uniformly lit spaces in which it is pleasant to work or stay. The high lighting comfort (UGR  $\leq$  19) makes R2 perfectly suitable for the lighting of offices, schools, hospitals and representational spaces, among others.

#### Visual comfort

The low glare (UGR  $\leq$  19) makes the series suitable for offices, classrooms, hospitals or representational spaces. Diffuse lighting makes for a pleasant experience.

The suspended luminaires with uplight ensure a perfectly illuminated ceiling. The optimum repartition between direct (85%) and indirect light (15%) prevents unnecessary energy loss, as well as unwanted light spots on the ceiling.