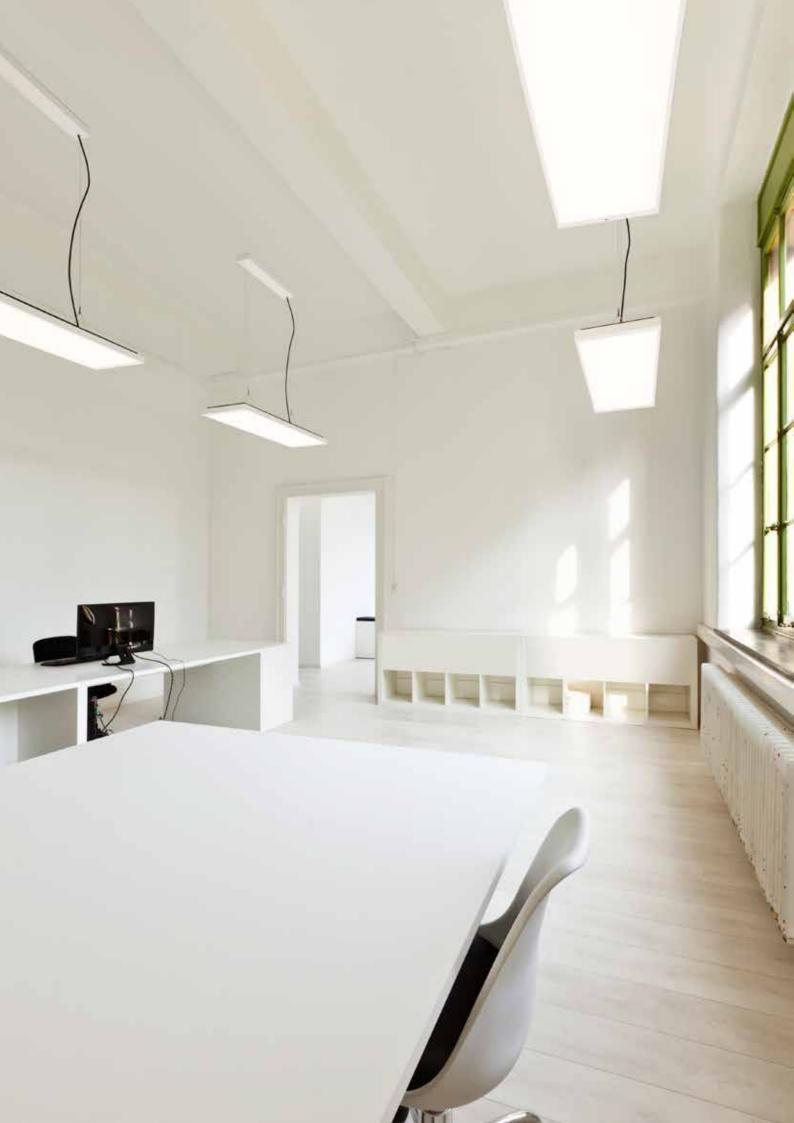

#### Brightly and evenly illuminated spaces

R2 guarantees clearly and uniformly lit spaces in which it is pleasant to work or stay. The high lighting comfort (UGR  $\leq$  19) makes R2 perfectly suitable for the lighting of offices, schools, hospitals and representational spaces, among others.

#### Contemporary design

The slim, seamless housing and the clear glass cover give the R2 series a fresh, contemporary look, which comes into its own in any building. The series consists of square and elongated surface-mounted and suspended luminaires, which can be connected into clean light lines.

## Product series

The R2 range provides a suitable solution for any application or space. Individual or in line, square or rectangular, surface-mounted or suspended - the choice is up to you. With the various colour temperatures (3,000 or 4,000 K) and luminous flux (up to 5,500 lm) you can adjust the R2 series to suit your needs.