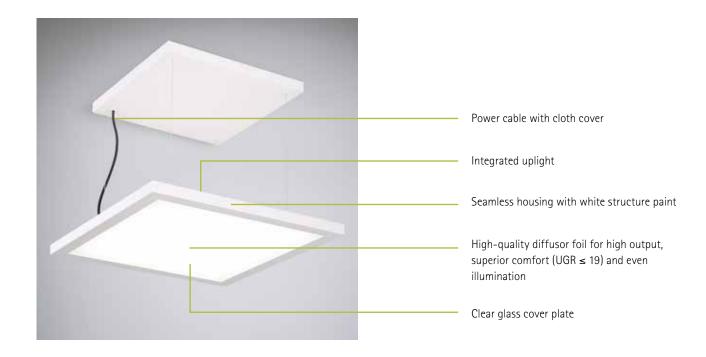

#### Contemporary design

The slim, seamless housing and the clear glass cover give the R2 series a fresh, contemporary look, which comes into its own in any building. The series consists of square and elongated surface-mounted and suspended luminaires, which can be connected into clean light lines.

#### High efficiency

The R2 luminaires achieve high output (up to 140 lm/W) thanks to a combination of medium-power LEDs and high-quality diffuser foil, which ensures the perfect balance between comfort and output. The internal reflector with highly reflective paint and clear glass plate also contributes to optimal efficiency.

#### Long service life

The high-quality LEDs guarantee high lumen retention. You will still retain 98% of the initial luminous flux (LLMF 98%), even after 50,000 burning hours.

The combination of highly reflective paint (1), medium-power LEDs (2), highly effective foil (3) and clear glass plate (4) ensure optimal efficiency and comfort.

#### Contemporary design

The R2 series' design and finish are of a particularly high standard. The seamless housing is finished in a white, matte structure paint and was kept as slim and narrow as possible. The black housing at the top creates that extra accent. Solid white luminaires are also available upon request.