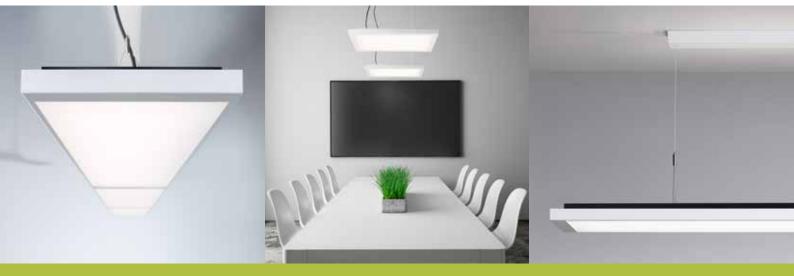

#### Contemporary design

The slim, seamless housing and the clear glass cover give the R2 series a fresh, contemporary look, which comes into its own in any building. The series consists of square and elongated surface-mounted and suspended luminaires, which can be connected into clean light lines.

#### Contemporary design

The R2 series' design and finish are of a particularly high standard. The seamless housing is finished in a white, matte structure paint and was kept as slim and narrow as possible. The black housing at the top creates that extra accent. Solid white luminaires are also available upon request.

## Product series

The R2 range provides a suitable solution for any application or space. Individual or in line, square or rectangular, surface-mounted or suspended - the choice is up to you. With the various colour temperatures (3,000 or 4,000 K) and luminous flux (up to 5,500 lm) you can adjust the R2 series to suit your needs.