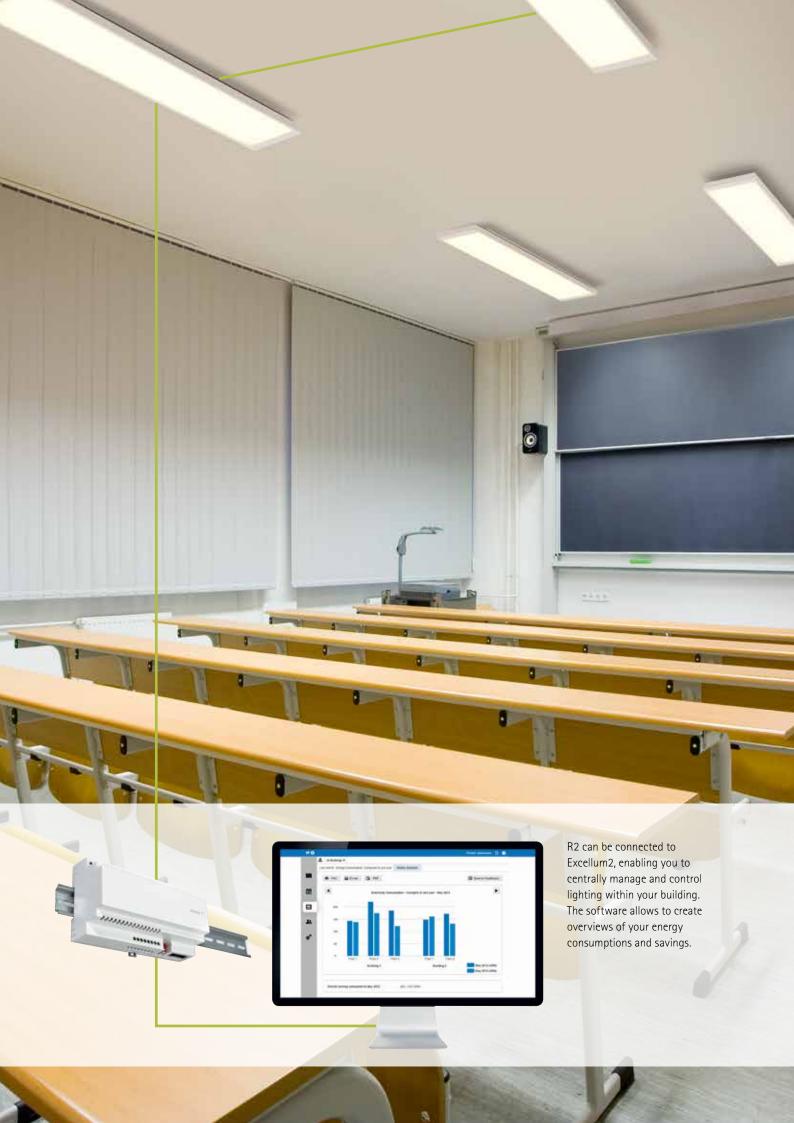

# Finished to a high standard

The R2 combines a contemporary look with high-spec finish. Light control systems or emergency lighting are discreetly integrated into the housing's sides. Thanks to our flexible bespoke projects we tailor the luminaires to your specific needs.

#### Discreet light control and emergency lighting

The R2 luminaires can be fitted with several systems: daylight-dependent control, motion detection and emergency lighting. All modules are discreetly integrated into the frame's side.

#### Tailored to your project

ETAP is happy to discuss bespoke options together with you, enabling us to easily adjust the dimensions of the R2 luminaires. For further information, please consult your ETAP advisor.