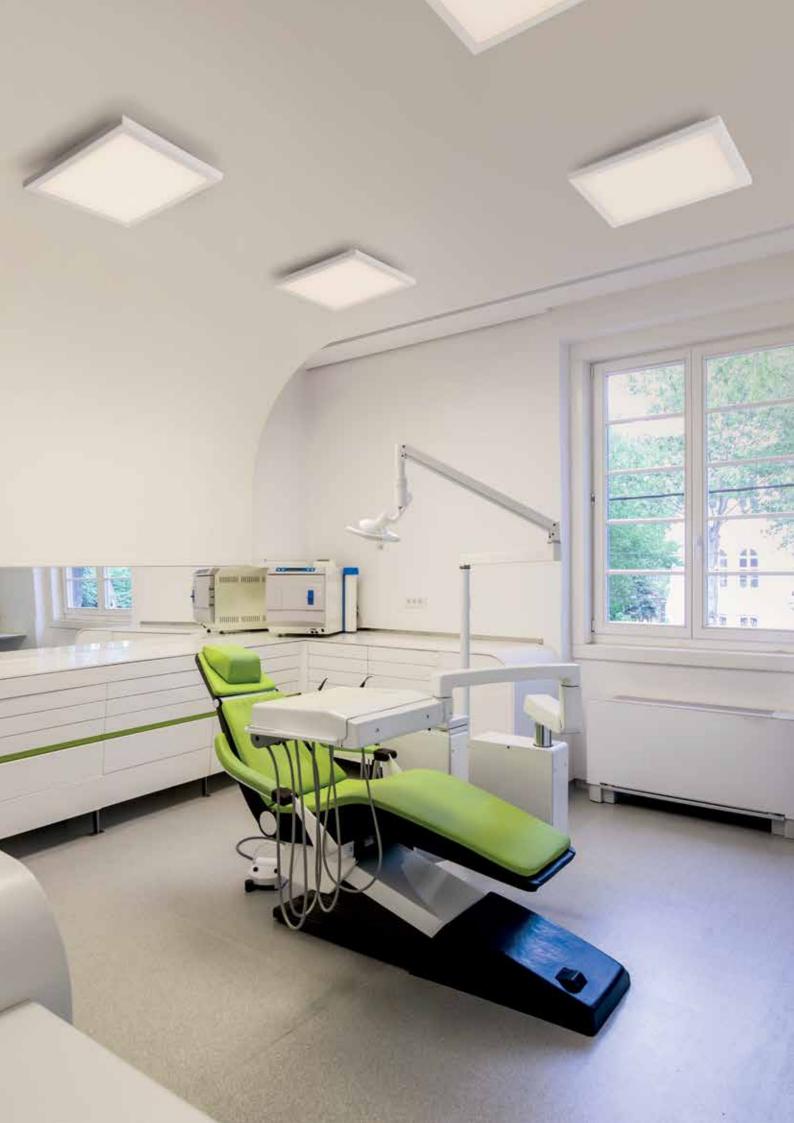

# Pleasant lighting in minimalist design

Diffuser lighting is an absolute must for the general illumination of offices and public buildings, as diffusers provide comfortable and pleasant lighting. With the R2 series ETAP teams these intrinsic advantages with superior performance, contemporary design and long service life.

#### Brightly and evenly illuminated spaces

R2 guarantees clearly and uniformly lit spaces in which it is pleasant to work or stay. The high lighting comfort (UGR  $\leq$  19) makes R2 perfectly suitable for the lighting of offices, schools, hospitals and representational spaces, among others.

#### Contemporary design

The slim, seamless housing and the clear glass cover give the R2 series a fresh, contemporary look, which comes into its own in any building. The series consists of square and elongated surface-mounted and suspended luminaires, which can be connected into clean light lines.